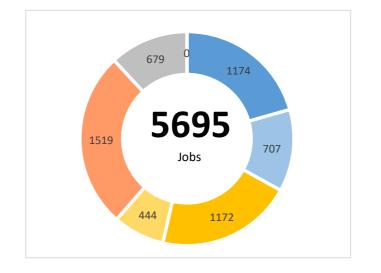

| ive outputs | Transaction | Jobs Created | Brownfield Land - Acres | Homes Created | Com. Space sq ft | Business Rates pa | Loan Amount Draw | vn Amount |
|-------------|-------------|--------------|-------------------------|---------------|------------------|-------------------|------------------|-----------|
|             | 14          | 2,265        | 63                      | 0             | 1,178,402        | £6,753,105        | £99,050,000 £30  | 0,291,015 |
|             |             |              |                         |               |                  |                   |                  |           |
| epaid       | Transaction | Jobs Created | Brownfield Land - Acres | Homes Created | Com. Space sq ft | Business Rates pa | Loan Amount      |           |
| '           | 20          | 3,430        | 73                      | 513           | 1,285,938        | £5,095,993        | £88,295,000      |           |
|             |             |              |                         |               |                  |                   |                  |           |
| tal         | Transaction | Jobs Created | Brownfield Land - Acres | Homes Created | Com. Space sq ft | Business Rates pa | Loan Amount      |           |
|             | 34          | 5,695        | 137                     | 513           | 2,464,340        | £11,849,098       | £187,345,000     |           |