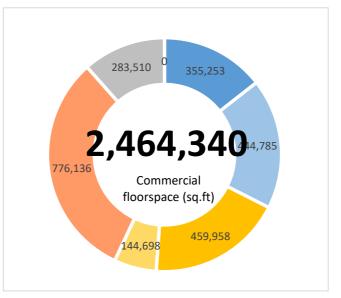

| ive outputs | Transaction | Jobs Created | Brownfield Land - Acres | Homes Created | Com. Space sq ft | Business Rates pa | Loan Amount Draw | vn Amount |
|-------------|-------------|--------------|-------------------------|---------------|------------------|-------------------|------------------|-----------|
|             | 14          | 2,265        | 63                      | 0             | 1,178,402        | £6,753,105        | £99,050,000 £30  | 0,291,015 |
|             |             |              |                         |               |                  |                   |                  |           |
| epaid       | Transaction | Jobs Created | Brownfield Land - Acres | Homes Created | Com. Space sq ft | Business Rates pa | Loan Amount      |           |
| '           | 20          | 3,430        | 73                      | 513           | 1,285,938        | £5,095,993        | £88,295,000      |           |
|             |             |              |                         |               |                  |                   |                  |           |
| tal         | Transaction | Jobs Created | Brownfield Land - Acres | Homes Created | Com. Space sq ft | Business Rates pa | Loan Amount      |           |
|             | 34          | 5,695        | 137                     | 513           | 2,464,340        | £11,849,098       | £187,345,000     |           |