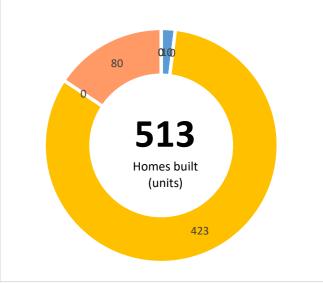

| ive outputs | Transaction | Jobs Created | Brownfield Land - Acres | Homes Created | Com. Space sq ft | Business Rates pa | Loan Amount Draw | vn Amount |
|-------------|-------------|--------------|-------------------------|---------------|------------------|-------------------|------------------|-----------|
|             | 14          | 2,265        | 63                      | 0             | 1,178,402        | £6,753,105        | £99,050,000 £30  | 0,291,015 |
|             |             |              |                         |               |                  |                   |                  |           |
| epaid       | Transaction | Jobs Created | Brownfield Land - Acres | Homes Created | Com. Space sq ft | Business Rates pa | Loan Amount      |           |
| '           | 20          | 3,430        | 73                      | 513           | 1,285,938        | £5,095,993        | £88,295,000      |           |
|             |             |              |                         |               |                  |                   |                  |           |
| tal         | Transaction | Jobs Created | Brownfield Land - Acres | Homes Created | Com. Space sq ft | Business Rates pa | Loan Amount      |           |
|             | 34          | 5,695        | 137                     | 513           | 2,464,340        | £11,849,098       | £187,345,000     |           |

| Repaid | Transaction | Jobs Created | Brownfield Land - Acres | Homes Created | Com. Space sq ft | Business Rates pa | Loan Amount |
|--------|-------------|--------------|-------------------------|---------------|------------------|-------------------|-------------|
|        | 20          | 3.430        | 73                      | 513           | 1 285 938        | £5,095,993        | £88.295.000 |