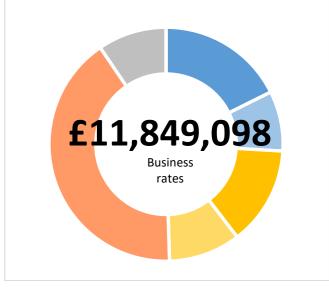

| ive outputs | Transaction | Jobs Created | Brownfield Land - Acres | Homes Created | Com. Space sq ft | Business Rates pa | Loan Amount Draw | vn Amount |
|-------------|-------------|--------------|-------------------------|---------------|------------------|-------------------|------------------|-----------|
|             | 14          | 2,265        | 63                      | 0             | 1,178,402        | £6,753,105        | £99,050,000 £30  | 0,291,015 |
|             |             |              |                         |               |                  |                   |                  |           |
| epaid       | Transaction | Jobs Created | Brownfield Land - Acres | Homes Created | Com. Space sq ft | Business Rates pa | Loan Amount      |           |
| '           | 20          | 3,430        | 73                      | 513           | 1,285,938        | £5,095,993        | £88,295,000      |           |
|             |             |              |                         |               |                  |                   |                  |           |
| tal         | Transaction | Jobs Created | Brownfield Land - Acres | Homes Created | Com. Space sq ft | Business Rates pa | Loan Amount      |           |
|             | 34          | 5,695        | 137                     | 513           | 2,464,340        | £11,849,098       | £187,345,000     |           |