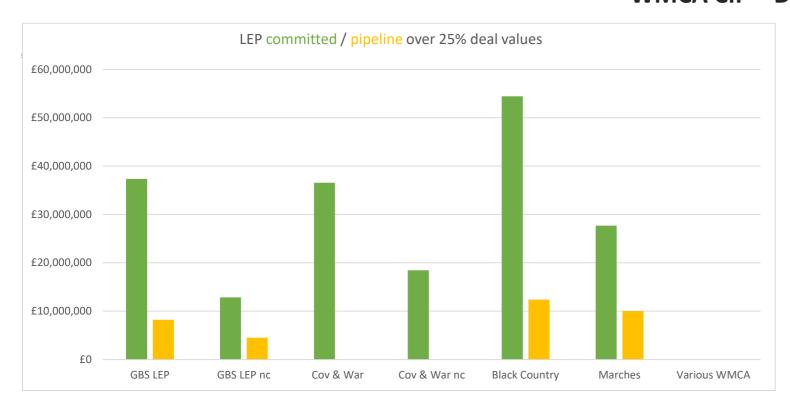

#### WMCA CIF - Dashboard

| Birmingham             | Solihull       |                |                 |
|------------------------|----------------|----------------|-----------------|
| £37,365,000            | £0             |                |                 |
| £8,200,000             | £0             |                |                 |
|                        |                |                |                 |
| Cannock                | Redditch       | Tamworth       | Lichfield       |
| Cannock<br>£12,850,000 | Redditch<br>£0 | Tamworth<br>£0 | Lichfield<br>£0 |

#### Coventry

£36,560,000

fO

| <u> </u>       |             |             |              |         |
|----------------|-------------|-------------|--------------|---------|
| N Warwickshire | Nuneaton    | Rugby       | Stratford    | Warwick |
| £3,000,000     | £2,400,000  | £13,050,000 | £0           | £0      |
| £0             | £0          | £0          | £0           | £0      |
| Walsall        | Dudley      | W'hampton   | Sandwell     |         |
| £20,850,000    | £8,545,000  | £19,540,000 | £5,500,000   |         |
| £0             | £1,400,000  | £8,500,000  | £2,500,000   |         |
| Telford        | Shropshire  |             | Various WMCA |         |
| £13,665,000    | £14,020,000 |             | £0           |         |
| £10,000,000    | £0          |             | £0           |         |
|                |             |             |              |         |