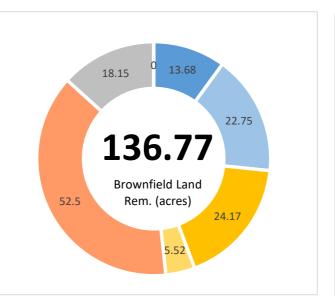

| ive outputs | Transaction | Jobs Created | Brownfield Land - Acres | Homes Created | Com. Space sq ft | Business Rates pa | Loan Amount Draw | vn Amount |
|-------------|-------------|--------------|-------------------------|---------------|------------------|-------------------|------------------|-----------|
|             | 14          | 2,265        | 63                      | 0             | 1,178,402        | £6,753,105        | £99,050,000 £30  | 0,291,015 |
|             |             |              |                         |               |                  |                   |                  |           |
| epaid       | Transaction | Jobs Created | Brownfield Land - Acres | Homes Created | Com. Space sq ft | Business Rates pa | Loan Amount      |           |
| '           | 20          | 3,430        | 73                      | 513           | 1,285,938        | £5,095,993        | £88,295,000      |           |
|             |             |              |                         |               |                  |                   |                  |           |
| tal         | Transaction | Jobs Created | Brownfield Land - Acres | Homes Created | Com. Space sq ft | Business Rates pa | Loan Amount      |           |
|             | 34          | 5,695        | 137                     | 513           | 2,464,340        | £11,849,098       | £187,345,000     |           |